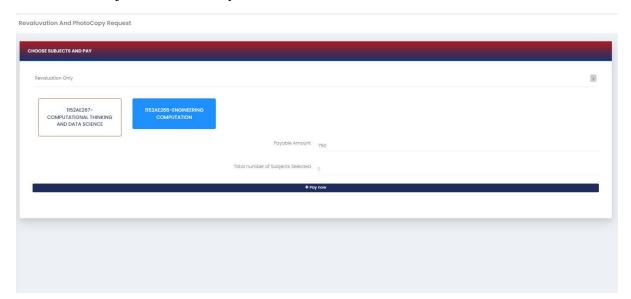

### **Re-Valuation/Challenge Evaluation Fee Payment:**

Step-1:Student needs Re-Valuation/Challenge evaluation, then choose this option.

## Step-2: Choose Re-Valuation/Challenge evaluation

## Choose the Subjects and click Pay now.