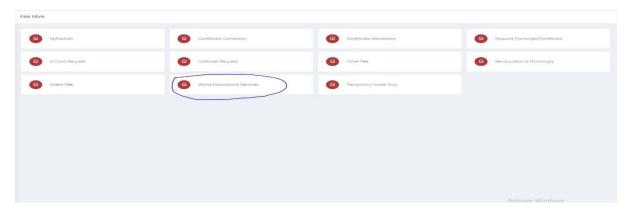

### World Educational Service(WES) Fees Payment:

Step-1: The student needs the World Educational Service Fee, then choose this option.