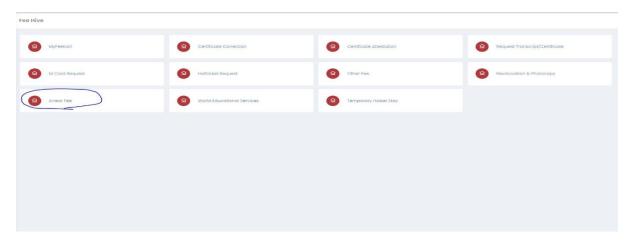

#### Fee Hive:

It combines all the fee payment in a single Platform/Portal for Students.

Click **FeeHive**, and it shows different types of fees.

## **Special/Instant Examination Fee Payment:**

Step 1: if a student needs a **Special Examination**, choose Other fee option.