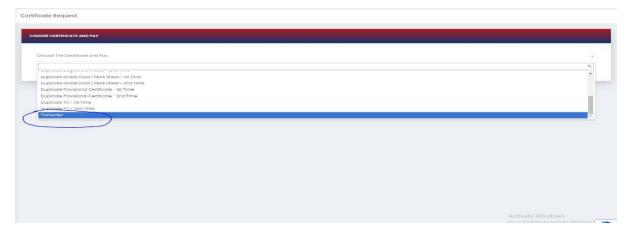

### **Transcript Request:**

Students need any **Transcript Request**, then choose this option.

### Step-2:Choose **Transcript**

After choosing, it will show the form; complete it and click Pay now.