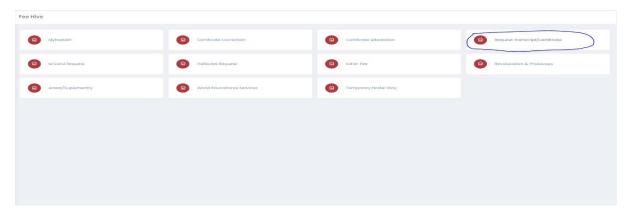

#### Fee Hive:

It combines all the fee payment in a single Platform/Portal for Students.

Click **FeeHive**, and it shows different types of fees.