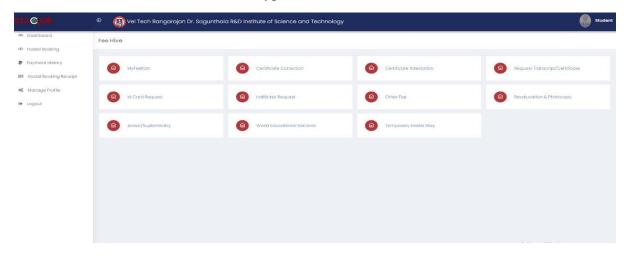

#### Fee Hive:

It combines all the fee payment in a single Platform/Portal for Students.

Click **FeeHive**, and it shows different types of fees.