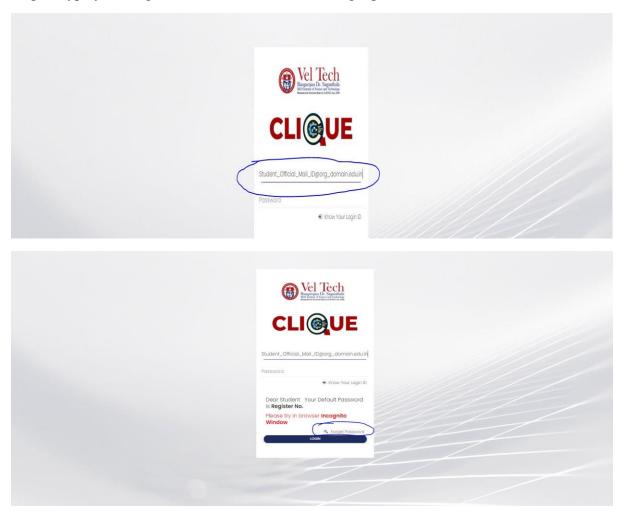

### **SIGN IN:**

Web link: https://apps.veltech.edu.in/clique/

Step 2: Enter the Login Credentials

Login ID: Official Organisation E-mail ID

Password: Default Password is Registration Number

Step 3: If you forget the Login ID, then click Know Your ID

Step 4: Then type your student **ID number** 

special

After that it will display the **Login ID.** 

#### **FORGET PASSWORD:**

Step-1:Type your Login ID; then it will show the forget password link.

Step-2:Again Type your Login ID

After entering the login ID, click Send Password.