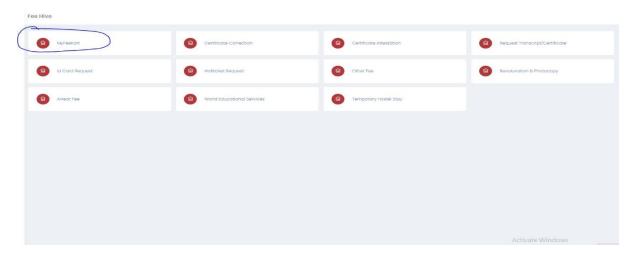

## **Certificate Correction:**

Student needs to make any correction in any Certificate issued by the university.

### **Step-1: Click Certificate Correction**