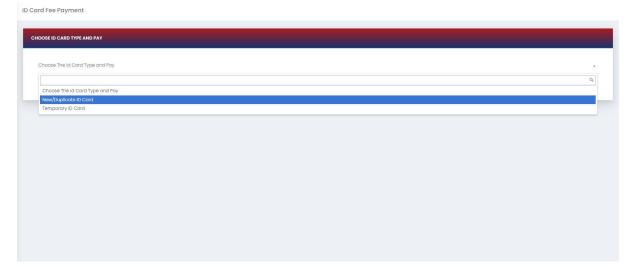

## **Student ID Card Request:**

Step-1:Student needs a **ID Card Request**, then choose this option.

## Step-2:Choose the required option