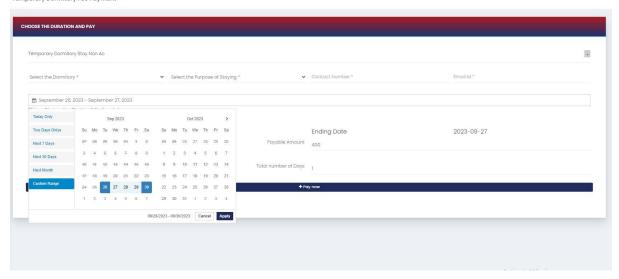

### **Temporary Hostel Fees Payment:**

Step-1: Student needs **Temporary Hostel Fees**, then choose this option.

Step-2:Choose Temporary Hostel Stay Non-AC

Choose the Subjects and click Pay now.

After choosing, it will show the form. Complete that form and click Pay now.

Temporary Dormitory Fee Payment

Temporary Dormitory Fee Payment