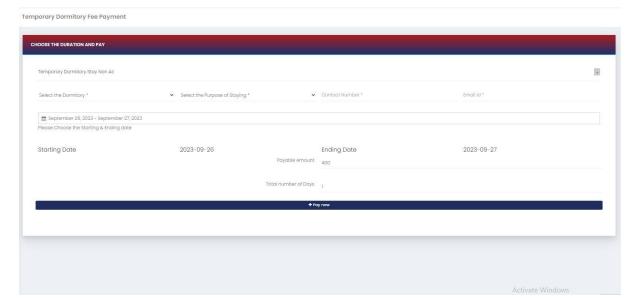

### **Temporary Hostel Fees Payment:**

Step-1: Student needs **Temporary Hostel Fees**, then choose this option.

Step-2:Choose Temporary Hostel Stay Non-AC

Choose the Subjects and click Pay now.

After choosing, it will show the form. Complete that form and click Pay now.

Temporary Dormitory Fee Payment

Temporary Dormitory Fee Payment