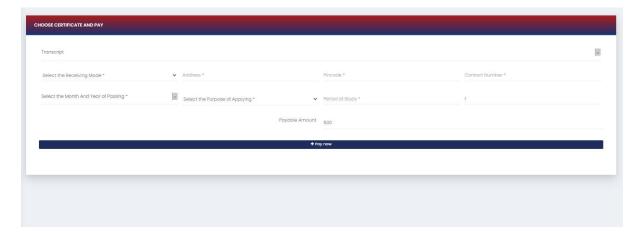

### Step-2:Choose **Transcript**

After choosing, it will show the form; complete it and click Pay now.