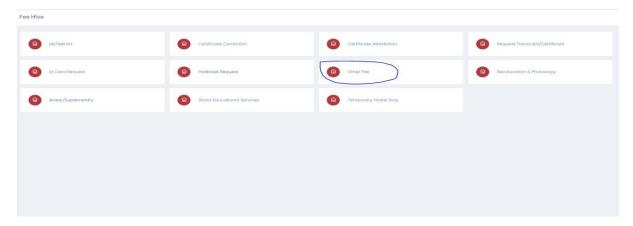

#### Fee Hive:

It combines all the fee payment in a single Platform/Portal for Students.

Click **FeeHive**, and it shows different types of fees.