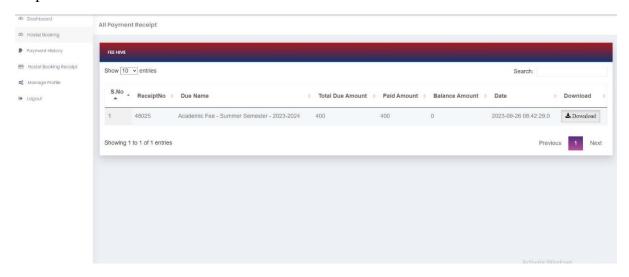

Then, it will automatically redirect to the Payment Gateway Page.

After completing the payment, you can download the Receipt.

#### Step-5:Click download button