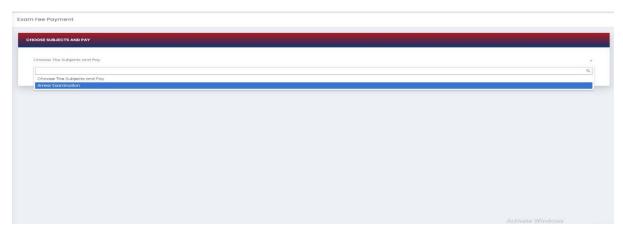

## **Arrear Fee Payment:**

Step-1: If the student needs an Arrear Fee, choose this option.

# Step-2:Choose Arrear Fee