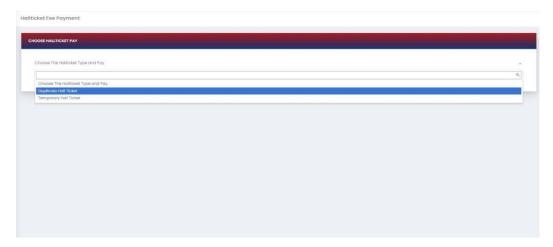

# **HallTicket Request:**

Step-1:Student needs any HallTicket Request, then choose this option

# Step-2:Choose HallTicket