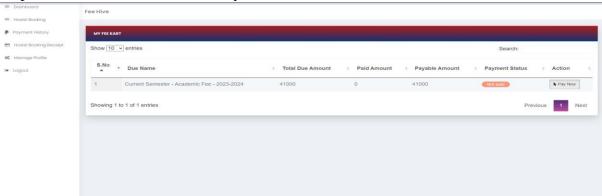

#### FeeKart:

Student FeeKart is mainly used for the Student Academic Tuition/Hostel fee payment Portal, as per the Student Fee Structure.

Step-1: Click MyFeeKart

Step 2: Choose the Fee and Click Paynow

Step-3:Then Click Proceed