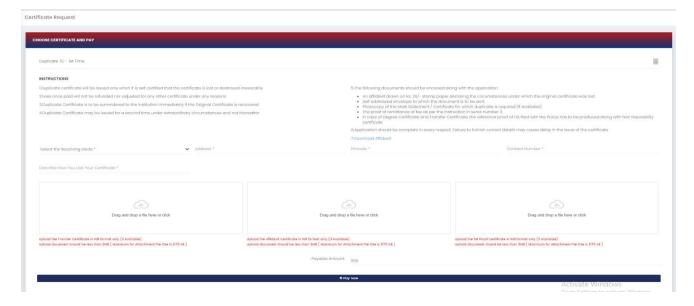

## Step-2: Choose Appropriate Certificate for Duplicate

After choosing, it will show the form. Complete that form and click Pay now.