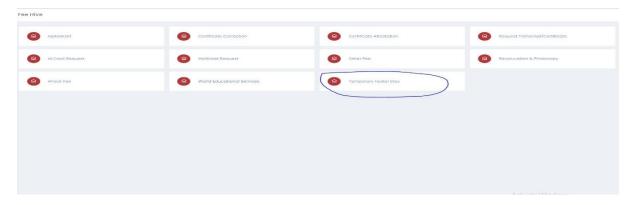

#### Fee Hive:

It combines all the fee payment in a single Platform/Portal for Students.

Click **FeeHive**, and it shows different types of fees.

### **Temporary Hostel Fees Payment:**

Step-1: Student needs **Temporary Hostel Fees**, then choose this option.

Step-2:Choose Temporary Hostel Stay Non-AC

Choose the Subjects and click Pay now.

After choosing, it will show the form. Complete that form and click Pay now.