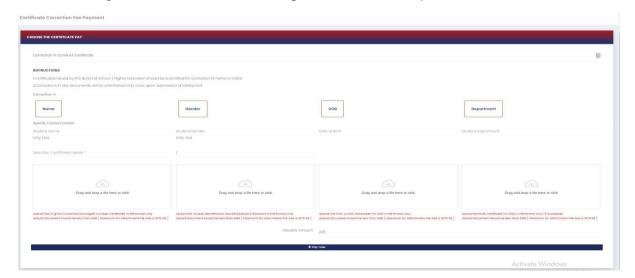

## Step-2:Choose Appropriate Certificate for Correction

After choosing, it will show the form; complete it and click Pay now.