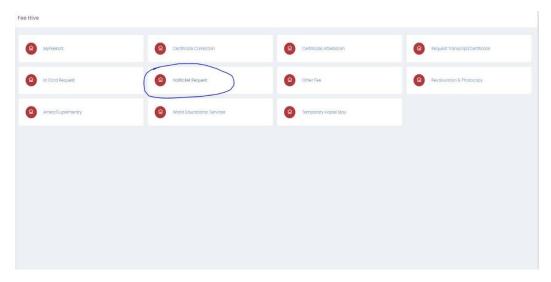

#### Fee Hive:

It combines all the fee payment in a single Platform/Portal for Students.

Click **FeeHive**, and it shows different types of fees.