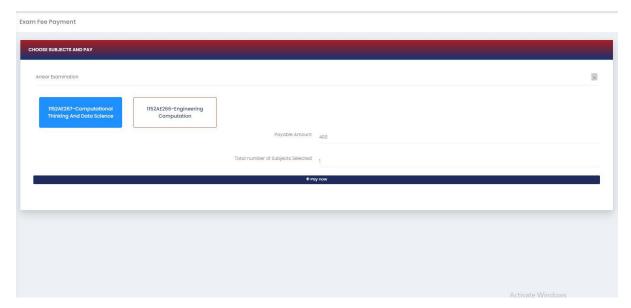

tep-2:Choose Cancellation of Transfer Certificate**



## Choose the option and Click Pay Now.

Concellation of TC and Continuation

Frayloble Amount 1000

## **Special/Instant Examination Fee Payment:**

Step 1: if a student needs a **Special Examination**, choose Other fee option.



### **Step-2:Choose Cancellation of Transfer Certificate**



## Choose the option and Click Pay Now.



### **Re-Valuation/Challenge Evaluation Fee Payment:**

Step-1:Student needs Re-Valuation/Challenge evaluation, then choose this option.



## Step-2: Choose Re-Valuation/Challenge evaluation



## Choose the Subjects and click Pay now.



## **Arrear Fee Payment:**

Step-1: If the student needs an Arrear Fee, choose this option.



# Step-2:Choose Arrear Fee



## Choose the Subjects and click Pay now.



### World Educational Service(WES) Fees Payment:

Step-1: The student needs the World Educational Service Fee, then choose this option.



### Step-2:Choose **WES Fee**



After choosing, it will show the form, complete it, and click Pay now.



### **Temporary Hostel Fees Payment:**

Step-1: Student needs **Temporary Hostel Fees**, then choose this option.



Step-2:Choose Temporary Hostel Stay Non-AC



Choose the Subjects and click Pay now.



After choosing, it will show the form. Complete that form and click Pay now.

Temporary Dormitory Fee Payment



Temporary Dormitory Fee Payment



### **Genuineness Verification Fees Payment:**

## Step-1: Genuineness Verification Fee then choose this option



## Step-2:Choose Genuineness Verification Fee



After choosing, it will show the fo