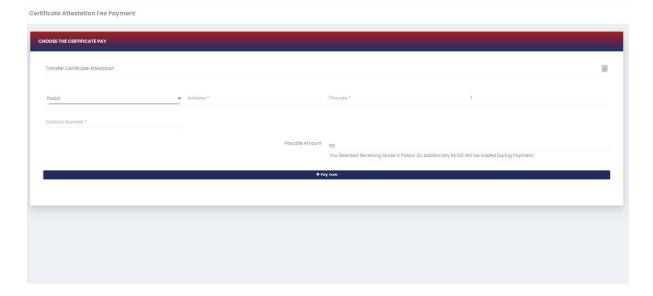

#### **Certificate Attestation:**

If students need any Certificate Attestation, then they must choose this option.

Step-2:Choose Appropriate Certificate for Attestation

After choosing, it will show the form. Complete that form and click Pay now.