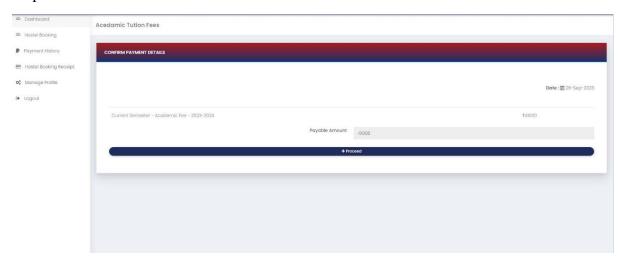

#### FeeKart:

Student FeeKart is mainly used for the Student Academic Tuition/Hostel fee payment Portal, as per the Student Fee Structure.

Step-1: Click MyFeeKart

Step 2: Choose the Fee and Click Paynow

Step-3:Then Click Proceed

Then, it will automatically redirect to the Payment Gateway Page.

After completing the payment, you can download the Receipt.