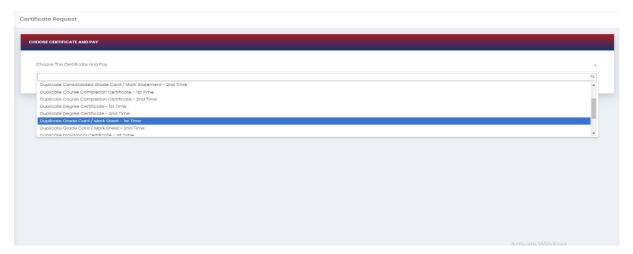

### **Duplicate Certificate Request:**

If students need any **Duplicate Certificate**, then choose this option.

## Step-2: Choose Appropriate Certificate for Duplicate

After choosing, it will show the form. Complete that form and click Pay now.