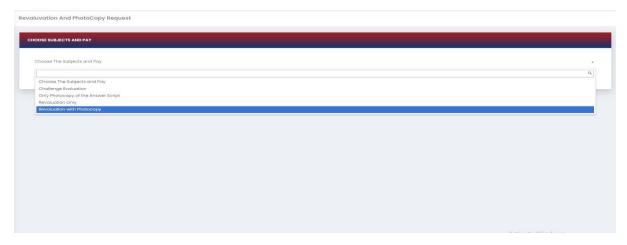

### **Re-Valuation/Challenge Evaluation Fee Payment:**

Step-1:Student needs Re-Valuation/Challenge evaluation, then choose this option.

## Step-2: Choose Re-Valuation/Challenge evaluation

## Choose the Subjects and click Pay now.