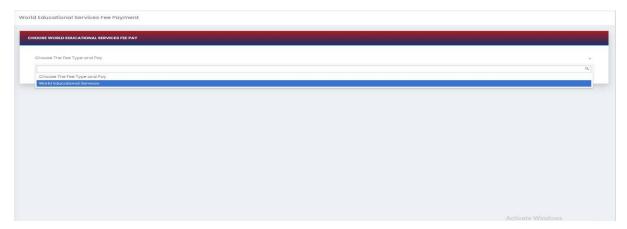

### World Educational Service(WES) Fees Payment:

Step-1: The student needs the World Educational Service Fee, then choose this option.

### Step-2:Choose **WES Fee**

After choosing, it will show the form, complete it, and click Pay now.