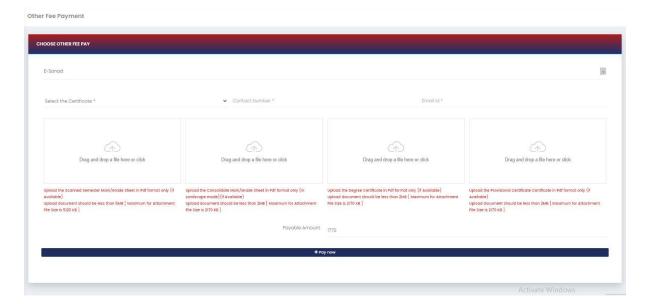

### **E-Sanad Payment:**

If students need **E-Sanad Payment**, then choose this option.

# Step-2:Choose **E-Sanad**

After choosing, it will show the form; complete it and click Pay now.