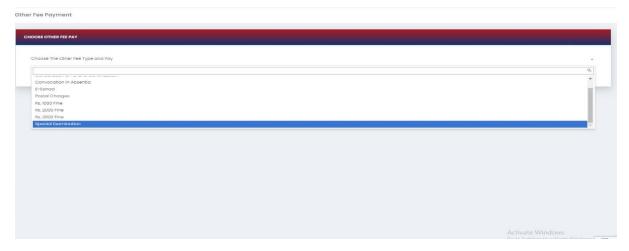

## **Special/Instant Examination Fee Payment:**

Step 1: if a student needs a **Special Examination**, choose Other fee option.

### **Step-2:Choose Cancellation of Transfer Certificate**

## Choose the option and Click Pay Now.