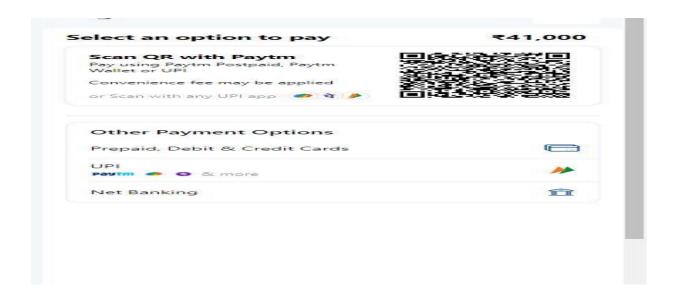

Then, it will automatically redirect to the Payment Gateway Page.

After completing the payment, you can download the Receipt.