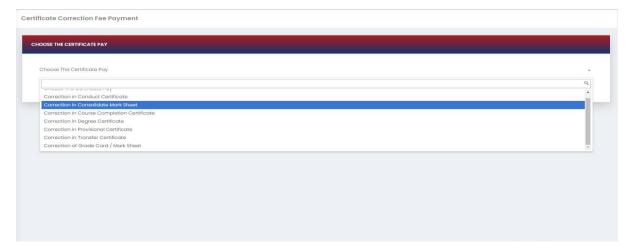

### **Step-1: Click Certificate Correction**

## Step-2:Choose Appropriate Certificate for Correction

After choosing, it will show the form; complete it and click Pay now.