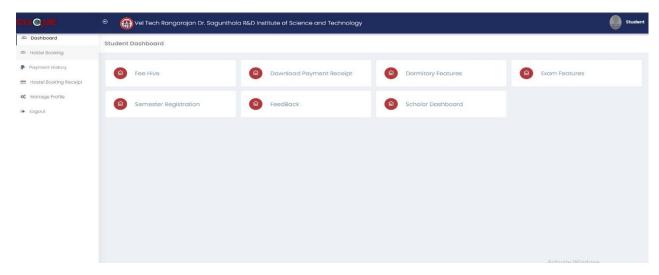

#### **Dashboard**

#### Fee Hive:

It combines all the fee payment in a single Platform/Portal for Students.

Click **FeeHive**, and it shows different types of fees.