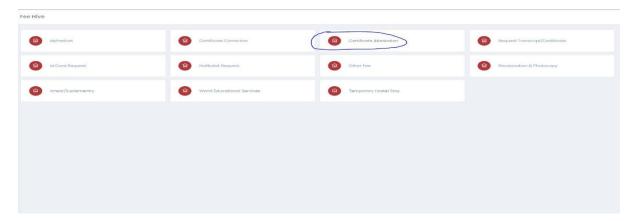

#### Fee Hive:

It combines all the fee payment in a single Platform/Portal for Students.

Click **FeeHive**, and it shows different types of fees.

#### **Certificate Attestation:**

If students need any Certificate Attestation, then they must choose this option.

Step-2:Choose Appropriate Certificate for Attestation

After choosing, it will show the form. Complete that form and click Pay now.