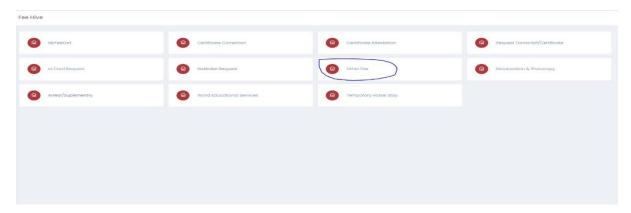

#### Fee Hive:

It combines all the fee payment in a single Platform/Portal for Students.

Click **FeeHive**, and it shows different types of fees.

## **Certificate Correction:**

Student needs to make any correction in any Certificate issued by the university.

#### **Certificate Attestation:**

If students need any Certificate Attestation, then they must choose this option.

Step-2:Choose Appropriate Certificate for Attestation

After choosing, it will show the form. Complete that form and click Pay now.

### **Duplicate Certificate Request:**

If students need any **Duplicate Certificate**, then choose this option.

### **Transcript Request:**

Students need any **Transcript Request**, then choose this option.

## **Student ID Card Request:**

Step-1:Student needs a **ID Card Request**, then choose this option.

# **HallTicket Request:**

Step-1:Student needs any HallTicket Request, then choose this option

### **E-Sanad Payment:**

If students need **E-Sanad Payment**, then choose this option.

### **Convocation Absentia Fee Payment:**

If students need Convocation Absentia, then they must choose this option.

# **Cancellation of Transfer Certificate Fee Payment:**

Step-1:Student needs Cancellation of Transfer Certificate, choose this option.

## **Arrear Fee Payment:**

Step-1: If the student needs an Arrear Fee, choose this option.

### World Educational Service(WES) Fees Payment:

Step-1: The student needs the World Educational Service Fee, then choose this option.

### **Temporary Hostel Fees Payment:**

Step-1: Student needs **Temporary Hostel Fees**, then choose this option.

Step-2:Choose Temporary Hostel Stay Non-AC

Choose the Subjects and click Pay now.

After choosing, it will show the form. Complete that form and click Pay now.

### **Genuineness Verification Fees Payment:**