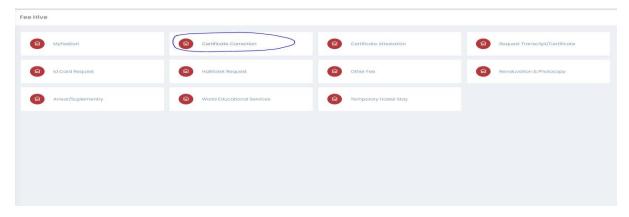

## **Certificate Correction:**

Student needs to make any correction in any Certificate issued by the university.

### **Step-1: Click Certificate Correction**

## Step-2:Choose Appropriate Certificate for Correction

After choosing, it will show the form; complete it and click Pay now.