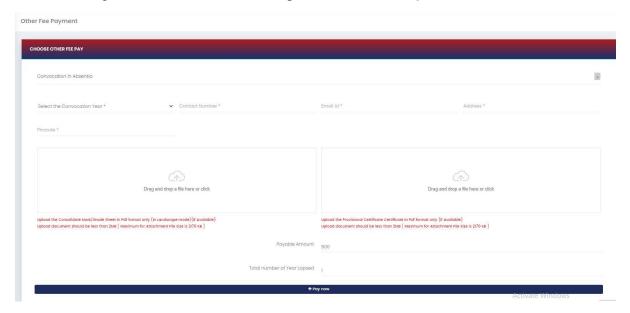

### **Convocation Absentia Fee Payment:**

If students need Convocation Absentia, then they must choose this option.

### Step-2: Choose Convocation Absentia

After choosing, it will show the form; complete it and click Pay now.

## Choose the option and Click Pay Now.

Concellation of TC and Continuation

Frayloble Amount 1000