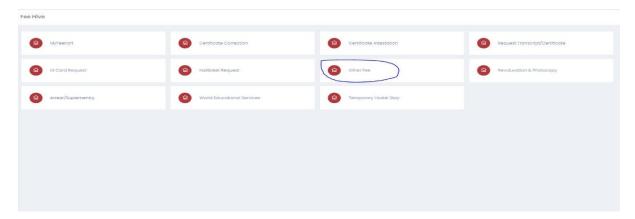

#### Fee Hive:

It combines all the fee payment in a single Platform/Portal for Students.

Click **FeeHive**, and it shows different types of fees.

## **Special/Instant Examination Fee Payment:**

Step 1: if a student needs a **Special Examination**, choose Other fee option.