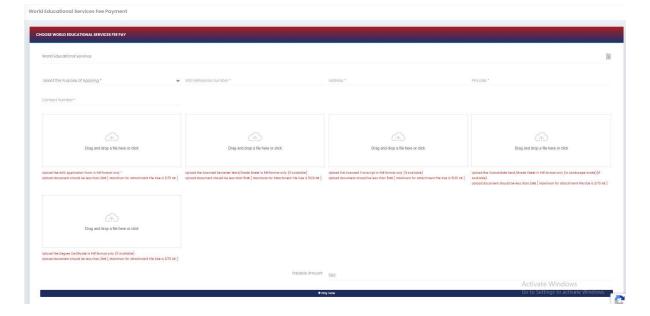

### World Educational Service(WES) Fees Payment:

Step-1: The student needs the World Educational Service Fee, then choose this option.

### Step-2:Choose **WES Fee**

After choosing, it will show the form, complete it, and click Pay now.