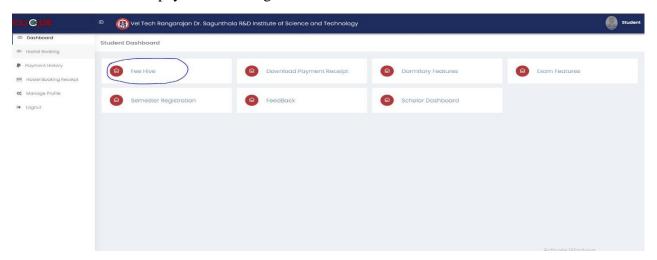

#### Fee Hive:

It combines all the fee payment in a single Platform/Portal for Students.

Click **FeeHive**, and it shows different types of fees.