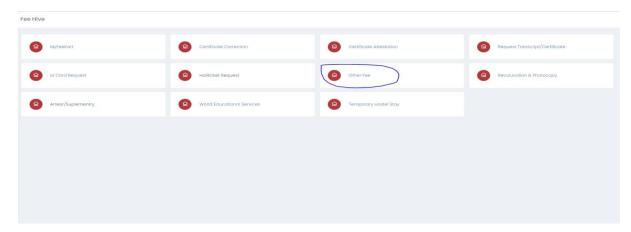

#### Fee Hive:

It combines all the fee payment in a single Platform/Portal for Students.

Click **FeeHive**, and it shows different types of fees.