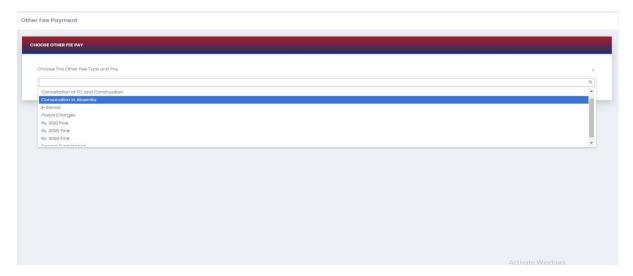

### **Convocation Absentia Fee Payment:**

If students need Convocation Absentia, then they must choose this option.

### Step-2: Choose Convocation Absentia

After choosing, it will show the form; complete it and click Pay now.