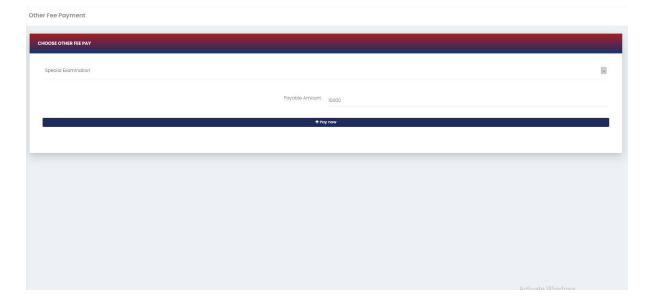

## **Special/Instant Examination Fee Payment:**

Step 1: if a student needs a **Special Examination**, choose Other fee option.

### **Step-2:Choose Cancellation of Transfer Certificate**

## Choose the option and Click Pay Now.