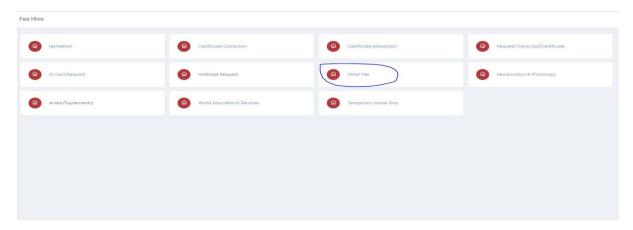

#### Fee Hive:

It combines all the fee payment in a single Platform/Portal for Students.

Click **FeeHive**, and it shows different types of fees.

## **Special/Instant Examination Fee Payment:**

Step 1: if a student needs a **Special Examination**, choose Other fee option.