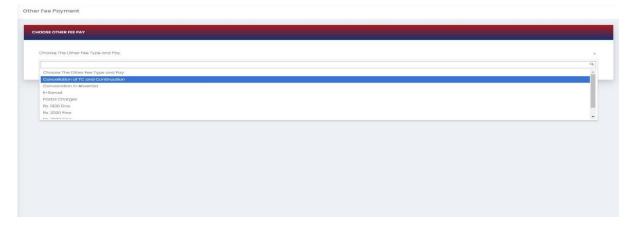

# **Cancellation of Transfer Certificate Fee Payment:**

Step-1:Student needs Cancellation of Transfer Certificate, choose this option.

# **Step-2:Choose Cancellation of Transfer Certificate**

## Choose the option and Click Pay Now.

Concellation of TC and Continuation

Frayloble Amount 1000