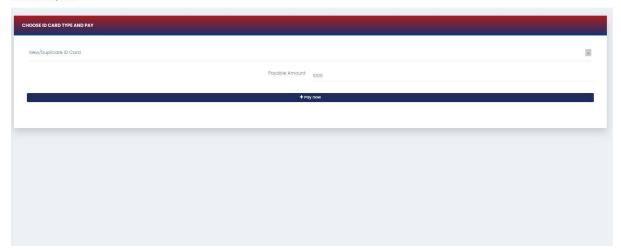

is option.



Step-2:Choose Appropriate Certificate for Attestation



After choosing, it will show the form. Complete that form and click Pay now.



### **Duplicate Certificate Request:**

If students need any **Duplicate Certificate**, then choose this option.



## Step-2: Choose Appropriate Certificate for Duplicate



After choosing, it will show the form. Complete that form and click Pay now.



### **Transcript Request:**

Students need any **Transcript Request**, then choose this option.



### Step-2:Choose **Transcript**



After choosing, it will show the form; complete it and click Pay now.



## **Student ID Card Request:**

Step-1:Student needs a **ID Card Request**, then choose this option.



## Step-2:Choose the required option



#### Click Pay now

ID Card Fee Payment



# **HallTicket Request:**

Step-1:Student needs any HallTicket Request, then choose this option



# Step-2:Choose HallTicket



## Choose the option and Click Pay Now.



### **E-Sanad Payment:**

If students need **E-Sanad Payment**, then choose this option.



# Step-2:Choose **E-Sanad**



After choosing, it will show the form; complete it and click Pay now.



### **Convocation Absentia Fee Payment:**

If students need Convocation Absentia, then they must choose this option.



### Step-2: Choose Convocation Absentia



After choosing, it will show the form; complete it and click Pay now.



# **Cancellation of Transfer Certificate Fee Payment:**

Step-1:Student needs Cancellation of Transfer Certificate, choose this option.



# **Step-2:Choose Cancellation of Transfer Certificate*