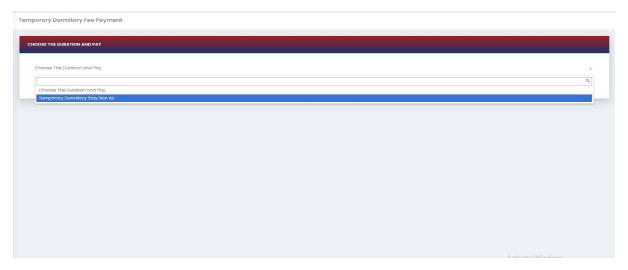

### **Temporary Hostel Fees Payment:**

Step-1: Student needs **Temporary Hostel Fees**, then choose this option.

Step-2:Choose Temporary Hostel Stay Non-AC

Choose the Subjects and click Pay now.

After choosing, it will show the form. Complete that form and click Pay now.

Temporary Dormitory Fee Payment

Temporary Dormitory Fee Payment