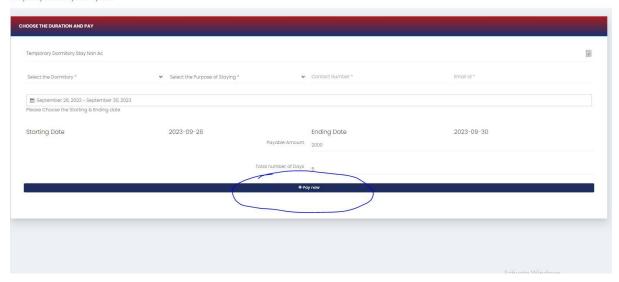

### **Temporary Hostel Fees Payment:**

Step-1: Student needs **Temporary Hostel Fees**, then choose this option.

Step-2:Choose Temporary Hostel Stay Non-AC

Choose the Subjects and click Pay now.

After choosing, it will show the form. Complete that form and click Pay now.

Temporary Dormitory Fee Payment

Temporary Dormitory Fee Payment