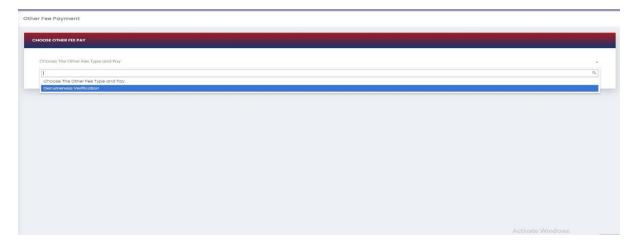

### **Genuineness Verification Fees Payment:**

## Step-1: Genuineness Verification Fee then choose this option

## Step-2:Choose Genuineness Verification Fee

After choosing, it will show the form. Complete that form and click Pay now.