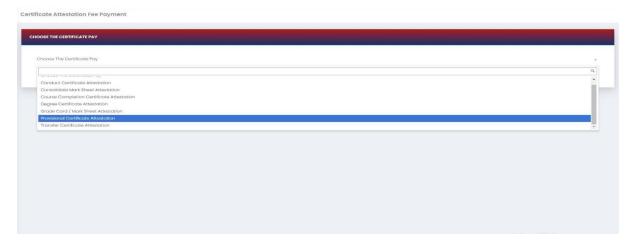

#### **Certificate Attestation:**

If students need any Certificate Attestation, then they must choose this option.

Step-2:Choose Appropriate Certificate for Attestation

After choosing, it will show the form. Complete that form and click Pay now.