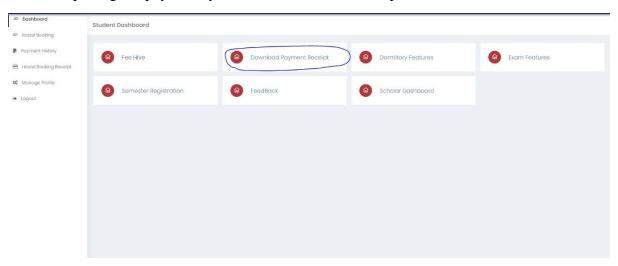

#### Fee Hive:

It combines all the fee payment in a single Platform/Portal for Students.

Click **FeeHive**, and it shows different types of fees.

Then, it will automatically redirect to the Payment Gateway Page.

After completing the payment, you can download the Receipt.

#### Step-5:Click download button