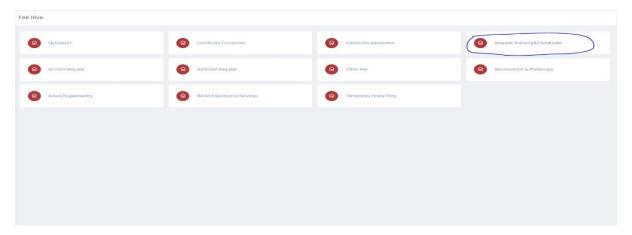

### **Transcript Request:**

Students need any **Transcript Request**, then choose this option.

#### Fee Hive:

It combines all the fee payment in a single Platform/Portal for Students.

Click **FeeHive**, and it shows different types of fees.