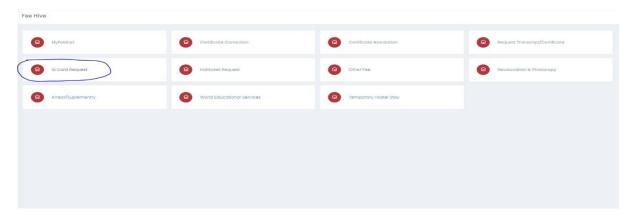

## **Student ID Card Request:**

Step-1:Student needs a **ID Card Request**, then choose this option.

## Step-2:Choose the required option